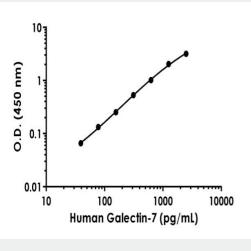

#### **Images**

Representative standard curve from corresponding SimpleStep ELISA® Kit (ab221835).

Please note: All products are "FOR RESEARCH USE ONLY. NOT FOR USE IN DIAGNOSTIC PROCEDURES"

Capture: <u>ab244651</u>, Human Galectin-7 Capture Antibody (unconjugated)

Detector: ab244912, Human Galectin-7 Detector Antibody (unconjugated)

The reference range value is 39.1 - 2500 pg/ml.

Our <u>carrier-free</u> antibodies are typically supplied in a PBS-only formulation, purified and free of BSA, sodium azide and glycerol. The carrier-free buffer and high concentration allow for increased conjugation efficiency.