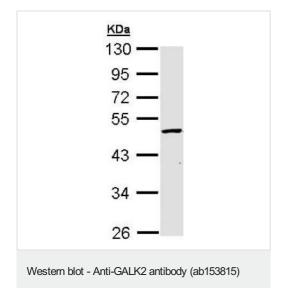

#### **Images**

Anti-GALK2 antibody (ab153815) at 1/5000 dilution + HepG2 whole cell lysate at 30  $\mu g$ 

Predicted band size: 50 kDa

10 % SDS-PAGE

Anti-GALK2 antibody (ab153815) at 1/1000 dilution + Mouse kidney whole cell lysate at 50 µg