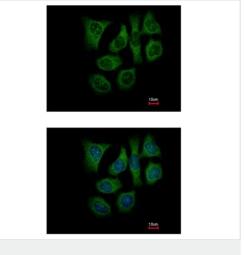

Immunocytochemistry/ Immunofluorescence - Anti-GALK2 antibody (ab153815) Immunofluorescent analysis of methanol-fixed Hep3B cells labeling GALK2 with ab153815 at 1/500 dilution. Lower panel co-stained with Hoechst 33342.