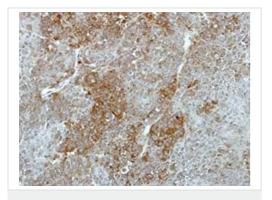

Predicted band size: 50 kDa

10 % SDS-PAGE

Immunohistochemistry (Formalin/PFA-fixed paraffinembedded sections) - Anti-GALK2 antibody (ab153815)

Immunohistochemical analysis of paraffin-embedded MCF7 xenograft labeling GALK2 with ab153815 at 1/500 dilution.