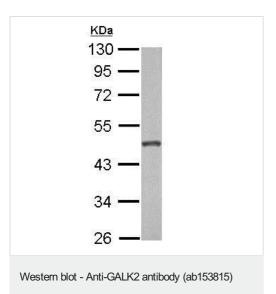

#### **Images**

Anti-GALK2 antibody (ab153815) at 1/5000 dilution + HepG2 whole cell lysate at 30  $\mu g$ 

Predicted band size: 50 kDa

10 % SDS-PAGE

Anti-GALK2 antibody (ab153815) at 1/1000 dilution + Mouse kidney whole cell lysate at 50 µg

Predicted band size: 50 kDa

10 % SDS-PAGE

Immunohistochemistry (Formalin/PFA-fixed paraffinembedded sections) - Anti-GALK2 antibody (ab153815)

Immunohistochemical analysis of paraffin-embedded MCF7 xenograft labeling GALK2 with ab153815 at 1/500 dilution.