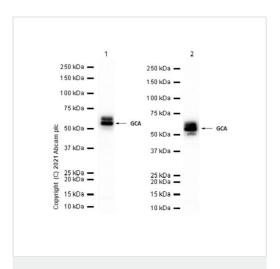

# **Images**

Western blot - Anti-Glutaminase antibody [EP7212] - BSA and Azide free (ab214802)

**All lanes :** Anti-Glutaminase antibody [EP7212] (<u>ab156876</u>) at 1/1000 dilution

**Lane 1 :** HEK-293 (Human embryonic kidney epithelial cell) whole cell lysate

**Lane 2 :** HeLa (Human cervix adenocarcinoma epithelial cell) whole cell lysate

Lysates/proteins at 20 µg per lane.

# Secondary

**All lanes :** Goat Anti-Rabbit IgG H&L (HRP) (<u>ab97051</u>) at 1/20000 dilution

Developed using the ECL technique.

**Predicted band size:** 73 kDa **Observed band size:** 65 kDa

Exposure time: 1 second

This data was developed using the same antibody clone in a different buffer formulation containing PBS, BSA, glycerol, and sodium azide (<u>ab156876</u>).

Blocking and diluting buffer and concentration: 5% NFDM/TBST.