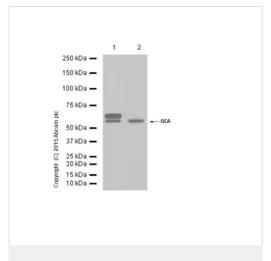

Western blot - Anti-Glutaminase antibody [EP7212] - BSA and Azide free (ab214802)

**All lanes :** Anti-Glutaminase antibody [EP7212] (<u>ab156876</u>) at 1/1000 dilution

Lane 1: Human kidney tissue lysate

**Lane 2 :** HeLa (Human cervix adenocarcinoma epithelial cell) whole cell lysate

Lysates/proteins at 20 µg per lane.

#### Secondary

**All lanes :** Goat Anti-Rabbit IgG H&L (HRP) (<u>ab97051</u>) at 1/20000 dilution

Developed using the ECL technique.

**Predicted band size:** 73 kDa **Observed band size:** 65 kDa

Exposure time: 1 second

This data was developed using the same antibody clone in a different buffer formulation containing PBS, BSA, glycerol, and sodium azide (<u>ab156876</u>).

Blocking and diluting buffer and concentration: 5% NFDM/TBST.