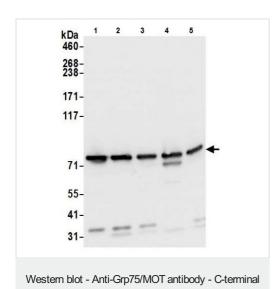

#### **Images**

(ab226379)

**All lanes :** Anti-Grp75/MOT antibody - C-terminal (ab226379) at  $0.1 \mu g/ml$ 

**Lane 1**: HeLa (human epithelial cell line from cervix adenocarcinoma) whole cell lysate

**Lane 2 :** HEK-293T (human epithelial cell line from embryonic kidney transformed with large T antigen) whole cell lysate

**Lane 3**: Jurkat (human T cell leukemia cell line from peripheral blood) whole cell lysate

Lane 4 : TCMK-1 (mouse kidney epithelial cell line) whole cell lysate

Lane 5: NIH/3T3 (mouse embryo fibroblast cell line) whole cell lysate

Lysates/proteins at 50 µg per lane.

Developed using the ECL technique.

Predicted band size: 74 kDa

Exposure time: 1 second

Lysates prepared using NETN lysis buffer.

Grp75/MOT was immunoprecipitated from HEK-293T (human epithelial cell line from embryonic kidney transformed with large T antigen) whole cell lysate (prepared using NETN lysis buffer; 1 mg for IP, 20% of IP loaded) with ab226379 at 6  $\mu$ g/mg lysate. Western blot was performed from the immunoprecipitate using ab226379 at 1  $\mu$ g/ml.