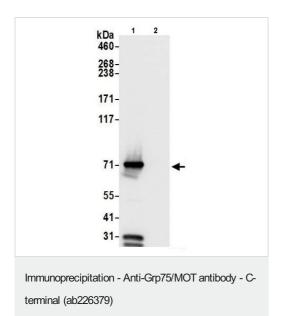

Lysates/proteins at 50 µg per lane.

Developed using the ECL technique.

Predicted band size: 74 kDa

Exposure time: 1 second

Lysates prepared using NETN lysis buffer.

Grp75/MOT was immunoprecipitated from HEK-293T (human epithelial cell line from embryonic kidney transformed with large T antigen) whole cell lysate (prepared using NETN lysis buffer; 1 mg for IP, 20% of IP loaded) with ab226379 at 6  $\mu$ g/mg lysate. Western blot was performed from the immunoprecipitate using ab226379 at 1  $\mu$ g/ml.

Lane 1: ab226379 IP in HEK-293T whole cell lysate.

Lane 2: Control IgG IP in HEK-293T whole cell lysate.

Detection: Chemiluminescence with exposure time of 1 second.

Please note: All products are "FOR RESEARCH USE ONLY. NOT FOR USE IN DIAGNOSTIC PROCEDURES"