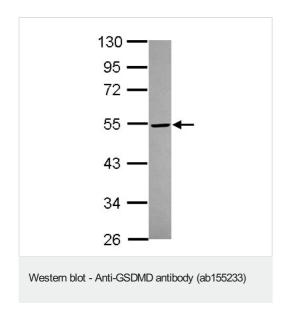

#### **Images**

Anti-GSDMD antibody (ab155233) at 1/500 dilution + A431 whole cell lysate at 30  $\mu g$ 

Predicted band size: 53 kDa

Please note: All products are "FOR RESEARCH USE ONLY. NOT FOR USE IN DIAGNOSTIC PROCEDURES"