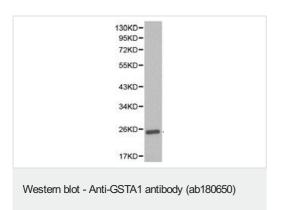

#### **Images**

Immunohistochemistry (Formalin/PFA-fixed paraffin-embedded sections) analysis of human esophagus tissue labelling GSTA1 with ab180650 at 1/100. Magnification: 200x.

(ab180650)

Anti-GSTA1 antibody (ab180650) at 1/500 dilution + Mouse liver cell line extract

Predicted band size: 25 kDa

Please note: All products are "FOR RESEARCH USE ONLY. NOT FOR USE IN DIAGNOSTIC PROCEDURES"