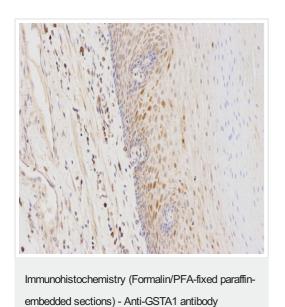

#### **Images**

Immunohistochemistry (Formalin/PFA-fixed paraffin-embedded sections) analysis of human esophagus tissue labelling GSTA1 with ab180650 at 1/100. Magnification: 200x.

(ab180650)

Anti-GSTA1 antibody (ab180650) at 1/500 dilution + Mouse liver cell line extract