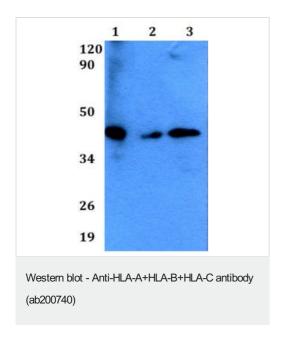

### **Images**

All lanes: Anti-HLA-A+HLA-B+HLA-C antibody (ab200740)

Lane 1 : A549 whole cell lysate
Lane 2 : sp2/0 whole cell lysate
Lane 3 : H9C2 whole cell lysate

Predicted band size: 41 kDa

Please note: All products are "FOR RESEARCH USE ONLY. NOT FOR USE IN DIAGNOSTIC PROCEDURES"