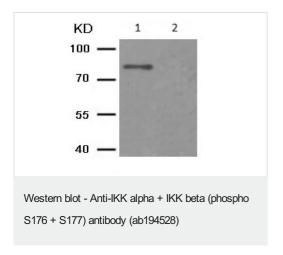

**All lanes :** Anti-IKK alpha + IKK beta (phospho S176 + S177) antibody (ab194528) at 1/500 dilution

Lane 1: NIH 3T3 cell extract, treated with TNF

Lane 2: NIH 3T3 cell extract, treated with TNF with antigen-specific

peptide

Predicted band size: 85 kDa

Please note: All products are "FOR RESEARCH USE ONLY, NOT FOR USE IN DIAGNOSTIC PROCEDURES"