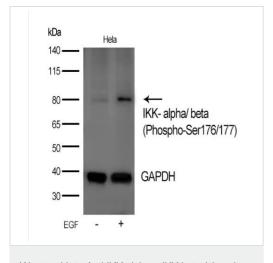

### **Images**

Western blot - Anti-IKK alpha + IKK beta (phospho S176 + S177) antibody (ab194528) **All lanes :** Anti-IKK alpha + IKK beta (phospho S176 + S177) antibody (ab194528) at 1/500 dilution

Lane 1: HeLa whole cell lysate

Lane 2: HeLa whole cell lysate treated with 20nM EGF for 30min

Lysates/proteins at 40 µg per lane.

#### Secondary

All lanes: Goat Anti-Rabbit lgG at 1/20000 dilution

Developed using the ECL technique.

**Predicted band size:** 85 kDa **Observed band size:** 80 kDa

Exposure time: 30 seconds

Blocking and diluting buffer and concentration: 5% TBST.