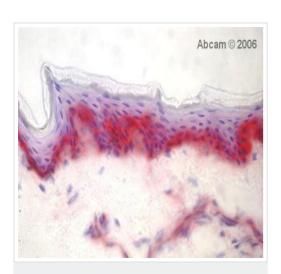

#### **Images**

Immunohistochemistry (Frozen sections) - Anti-Integrin alpha 3 antibody [F35 177-1] (ab20140) Immunohistochemistry (Frozen sections) analysis of human skin tissue sections labeling Integrin alpha 3 with ab20140 at 1/1000 dilution. An undiluted goat anti-mouse polyclonal alkaline phosphatase conjugate was used as the secondary antibody.