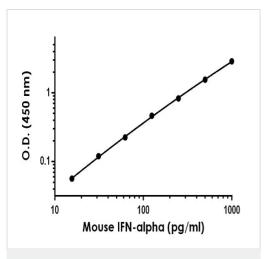

#### **Images**

Representative standard curve from corresponding SimpleStep ELISA® Kit (ab252352).

Sandwich ELISA - Anti-Interferon alpha 1 antibody [EPR21919-57] - BSA and Azide free (Detector) (ab259642)