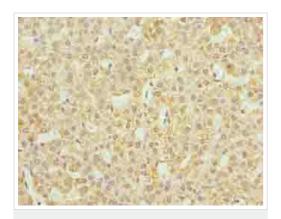

#### Secondary

Goat polyclonal to rabbit at 1/10000 dilution

Predicted band size: 21 kDa

Immunohistochemistry (Formalin/PFA-fixed paraffinembedded sections) - Anti-JAGN1 antibody (ab237735)

Paraffin-embedded human colon cancer tissue stained for JAGN1 using ab237735 at 1/100 dilution in immunohistochemical analysis.