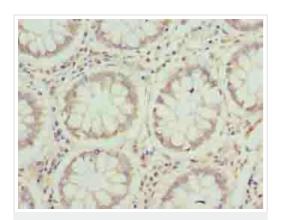

Immunohistochemistry (Formalin/PFA-fixed paraffinembedded sections) - Anti-JAGN1 antibody (ab237735)

Paraffin-embedded human adrenal gland tissue stained for JAGN1 using ab237735 at 1/100 dilution in immunohistochemical analysis.