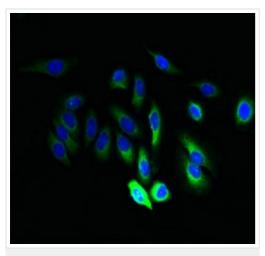

Immunocytochemistry/ Immunofluorescence - Anti-JAGN1 antibody (ab237735)

A549 (human lung carcinoma cell line) cells stained for JAGN1 (green) using ab237735 at 1/100 dilution in ICC/IF, followed by Alexa Fluor 488<sup>®</sup> conjugated Goat Anti-Rabbit IgG (H+L).