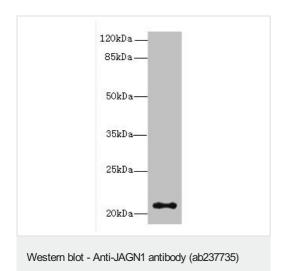

#### **Images**

Anti-JAGN1 antibody (ab237735) at 1/500 dilution + HL-60 (human promyelocytic leukemia cell line) whole cell lysate

#### Secondary

Goat polyclonal to rabbit at 1/10000 dilution

Predicted band size: 21 kDa

Immunohistochemistry (Formalin/PFA-fixed paraffinembedded sections) - Anti-JAGN1 antibody (ab237735)

Paraffin-embedded human colon cancer tissue stained for JAGN1 using ab237735 at 1/100 dilution in immunohistochemical analysis.