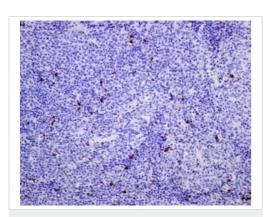

#### **Images**

Immunohistochemistry (Formalin/PFA-fixed paraffinembedded sections) - Anti-LAG-3 antibody

[EPR4392(2)] - C-terminal (ab180187)

Immunohistochemical analysis of paraffin embedded Human tonsil tissue labeling LAG-3 with ab180187 at 1/1000.

Perform heat mediated antigen retrieval before commencing with IHC staining protocol.

Immunohistochemistry (Formalin/PFA-fixed paraffinembedded sections) - Anti-LAG-3 antibody

[EPR4392(2)] - C-terminal (ab180187)