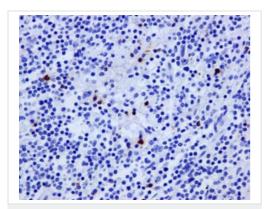

Perform heat mediated antigen retrieval before commencing with IHC staining protocol.

Immunohistochemistry (Formalin/PFA-fixed paraffinembedded sections) - Anti-LAG-3 antibody

[EPR4392(2)] - C-terminal (ab180187)

Immunohistochemical analysis of paraffin embedded Human Hodgkins lymphoma tissue labeling LAG-3 with ab180187 at 1/1000.

Perform heat mediated antigen retrieval before commencing with IHC staining protocol.