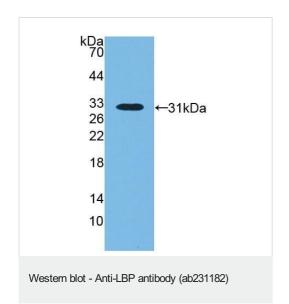

## **Images**

Anti-LBP antibody (ab231182) at 2 µg/ml + Recombinant cow LBP

Predicted band size: 53 kDa

Anti-LBP antibody (ab231182) at 2  $\mu$ g/ml + Jurkat (human T cell leukemia cell line from peripheral blood) cell lysate