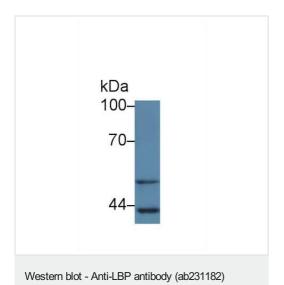

Predicted band size: 53 kDa

Anti-LBP antibody (ab231182) at 2  $\mu$ g/ml + A549 (human lung carcinoma cell line) cell lysate

Predicted band size: 53 kDa

Anti-LBP antibody (ab231182) at 2  $\mu$ g/ml + HeLa (human epithelial cell line from cervix adenocarcinoma) cell lysate