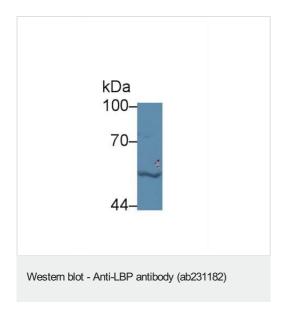

## **Images**

Anti-LBP antibody (ab231182) at 2 µg/ml + Recombinant cow LBP

Predicted band size: 53 kDa

Anti-LBP antibody (ab231182) at 2  $\mu$ g/ml + Jurkat (human T cell leukemia cell line from peripheral blood) cell lysate

Predicted band size: 53 kDa

Anti-LBP antibody (ab231182) at 2  $\mu$ g/ml + A549 (human lung carcinoma cell line) cell lysate

Predicted band size: 53 kDa

Anti-LBP antibody (ab231182) at 2  $\mu$ g/ml + HeLa (human epithelial cell line from cervix adenocarcinoma) cell lysate