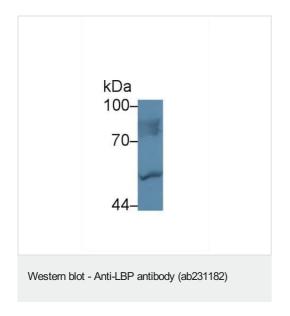

Predicted band size: 53 kDa

Anti-LBP antibody (ab231182) at 2  $\mu$ g/ml + A549 (human lung carcinoma cell line) cell lysate

Predicted band size: 53 kDa

Anti-LBP antibody (ab231182) at 2  $\mu$ g/ml + HeLa (human epithelial cell line from cervix adenocarcinoma) cell lysate

Predicted band size: 53 kDa

Please note: All products are "FOR RESEARCH USE ONLY. NOT FOR USE IN DIAGNOSTIC PROCEDURES"