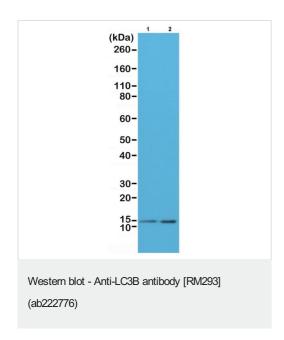

#### **Images**

**All lanes :** Anti-LC3B antibody [RM293] (ab222776) at 1/200 dilution

**Lane 1 :** HeLa (human epithelial cell line from cervix adenocarcinoma) cell lysate

**Lane 2 :** HeLa (human epithelial cell line from cervix adenocarcinoma) treated with chloroquine, cell lysate

Predicted band size: 15 kDa

Immunohistochemistry (Formalin/PFA-fixed paraffinembedded sections) - Anti-LC3B antibody [RM293] (ab222776)

Formalin-fixed, paraffin-embedded human brain tissue stained for LC3B with ab222776 at 1/200 dilution in immunohistochemical analysis.