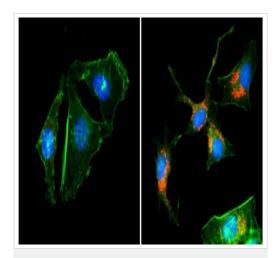

Immunocytochemistry/ Immunofluorescence - Anti-LC3B antibody [RM293] (ab222776)

HeLa (human epithelial cell line from cervix adenocarcinoma) cells, untreated (left panel) or treated with chloroquine (right panel) stained for LC3B (red) using ab222776 at 1/200 dilution in ICC/IF.

Actin filaments were labeled with fluorescein phalloidin (green). Nuclei were labeled with DAPI (blue).

Please note: All products are "FOR RESEARCH USE ONLY. NOT FOR USE IN DIAGNOSTIC PROCEDURES"