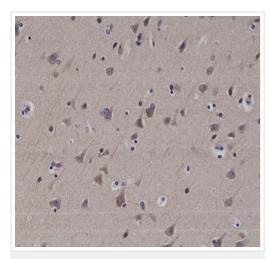

Predicted band size: 15 kDa

Immunohistochemistry (Formalin/PFA-fixed paraffinembedded sections) - Anti-LC3B antibody [RM293] (ab222776)

Formalin-fixed, paraffin-embedded human brain tissue stained for LC3B with ab222776 at 1/200 dilution in immunohistochemical analysis.