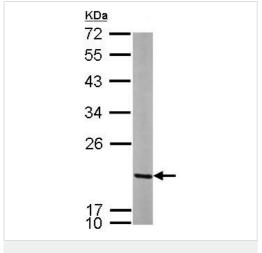

## **Images**

Anti-MRPL12 antibody (ab154961) at 1/1000 dilution + A431 whole cell lysate at 30  $\mu g$ 

Predicted band size: 21 kDa

12% SDS PAGE

Western blot - Anti-MRPL12 antibody (ab154961)

Anti-MRPL12 antibody (ab154961) at 1/1000 dilution + Mouse brain whole cell lysate at 50  $\mu g$ 

Predicted band size: 21 kDa

12% SDS PAGE

Immunocytochemistry/ Immunofluorescence - Anti-MRPL12 antibody (ab154961) Immunofluorescence analysis of methanol fixed HeLa cells labeling MRPL12 with ab154961 at 1/200. Lower panel shows costaining with Hoechst 33342.