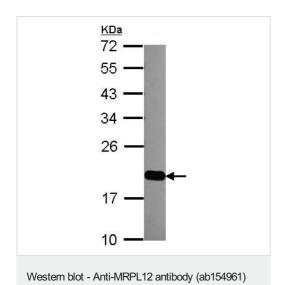

## **Images**

Anti-MRPL12 antibody (ab154961) at 1/1000 dilution + A431 whole cell lysate at 30  $\mu g$ 

Predicted band size: 21 kDa

12% SDS PAGE

Western blot - Anti-MRPL12 antibody (ab154961)

Anti-MRPL12 antibody (ab154961) at 1/1000 dilution + Mouse brain whole cell lysate at 50  $\mu g$ 