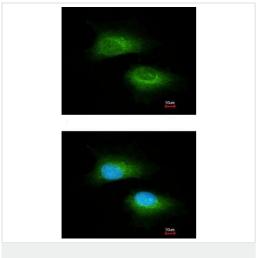

Predicted band size: 21 kDa

12% SDS PAGE

Immunocytochemistry/ Immunofluorescence - Anti-MRPL12 antibody (ab154961) Immunofluorescence analysis of methanol fixed HeLa cells labeling MRPL12 with ab154961 at 1/200. Lower panel shows costaining with Hoechst 33342.