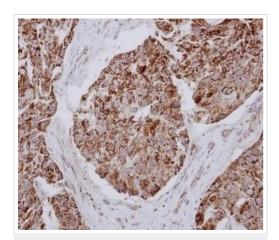

Immunohistochemistry (Formalin/PFA-fixed paraffinembedded sections) - Anti-MRPL12 antibody (ab154961)

Immunohistochemical analysis of paraffin embedded Human breast carcinoma tissue labeling MRPL12 with ab154961 at 1/250.