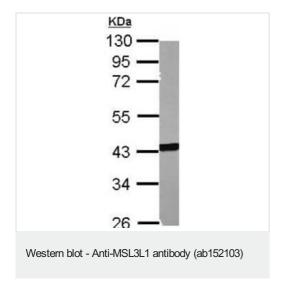

#### **Images**

Anti-MSL3L1 antibody (ab152103) at 1/1000 dilution + Mouse muscle whole cell lysate at 50 µg

Predicted band size: 60 kDa

10% SDS PAGE

Anti-MSL3L1 antibody (ab152103) at 1/500 dilution + 293T whole cell lysate at 30  $\mu g$ 