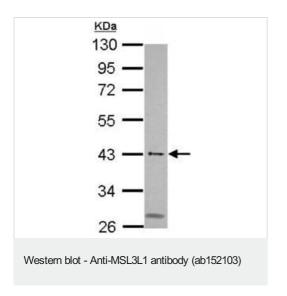

#### **Images**

Anti-MSL3L1 antibody (ab152103) at 1/1000 dilution + Mouse muscle whole cell lysate at 50 µg

Predicted band size: 60 kDa

10% SDS PAGE

Anti-MSL3L1 antibody (ab152103) at 1/500 dilution + 293T whole cell lysate at 30  $\mu g$ 

Predicted band size: 60 kDa

10% SDS PAGE

Please note: All products are "FOR RESEARCH USE ONLY. NOT FOR USE IN DIAGNOSTIC PROCEDURES"