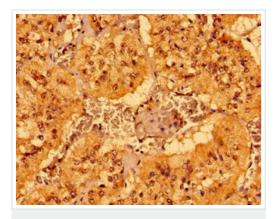

Paraffin-embedded human adrenal gland tissue stained for MT using ab235036 at 1/100 dilution in immunohistochemical analysis.

Please note: All products are "FOR RESEARCH USE ONLY. NOT FOR USE IN DIAGNOSTIC PROCEDURES"