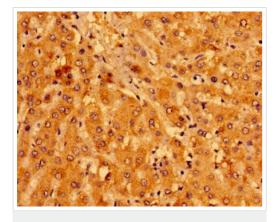

Paraffin-embedded human liver tissue stained for MT using ab235036 at 1/100 dilution in immunohistochemical analysis.

Immunohistochemistry (Formalin/PFA-fixed paraffinembedded sections) - Anti-MT antibody (ab235036)