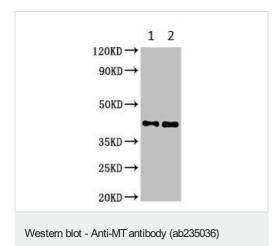

#### **Images**

All lanes: Anti-MT antibody (ab235036) at 1/500 dilution

Lane 1 : Rat heart lysate

Lane 2 : Mouse liver lysate

#### **Secondary**

All lanes: Goat polyclonal to rabbit IgG at 1/50000 dilution

**Predicted band size:** 43 kDa **Observed band size:** 43 kDa

Immunohistochemistry (Formalin/PFA-fixed paraffinembedded sections) - Anti-MT antibody (ab235036)