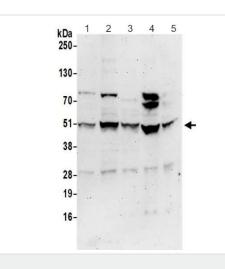

#### Images

Western blot - Anti-NOB1 antibody - C-terminal (ab201311)

All lanes : Anti-NOB1 antibody - C-terminal (ab201311) at 0.1  $\mu$ g/ml

Lane 1 : HeLa whole cell lysate Lane 2 : 293T whole cell lysate Lane 3 : Jurkat whole cell lysate

Lane 4 : TCMK-1 whole cell lysate Lane 5 : NIH3T3 whole cell lysate

Lysates/proteins at 50 µg per lane.

Developed using the ECL technique.

Predicted band size: 47 kDa

Exposure time: 3 minutes

Western blot - Anti-NOB1 antibody - C-terminal (ab201311)