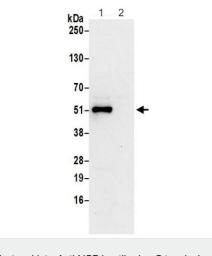

**All lanes :** Anti-NOB1 antibody - C-terminal (ab201311) at 0.4 µg/ml

Lane 1 : Immunoprecipitation using ab201311 at 6 µg/mg lysate (1 mg/IP; 20% of IP loaded/lane) from 293T cells prepared using NETN lysis buffer

Lane 2 : Immunoprecipitation using control IgG

Developed using the ECL technique.

Predicted band size: 47 kDa

Exposure time: 30 seconds

Please note: All products are "FOR RESEARCH USE ONLY. NOT FOR USE IN DIAGNOSTIC PROCEDURES"