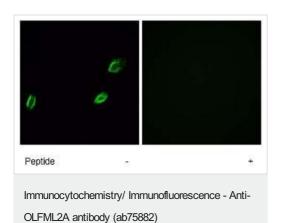

Predicted band size: 73 kDa Observed band size: 73 kDa

ab75882, at a dilution of 1/500-1/1000, staining OLFML2A in A549 cells by Immunofluorescence with (+) or without (-) immunising peptide.

Please note: All products are "FOR RESEARCH USE ONLY. NOT FOR USE IN DIAGNOSTIC PROCEDURES"