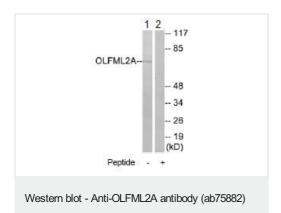

#### **Images**

All lanes: Anti-OLFML2A antibody (ab75882) at 1/500 dilution

Lane 1: extracts from RAW264.7 cells

Lane 2: extracts from RAW264.7 cells with immunizing peptide at

10 µg

Lysates/proteins at 30 µg per lane.

Predicted band size: 73 kDa Observed band size: 73 kDa

ab75882, at a dilution of 1/500-1/1000, staining OLFML2A in A549 cells by Immunofluorescence with (+) or without (-) immunising peptide.

Please note: All products are "FOR RESEARCH USE ONLY. NOT FOR USE IN DIAGNOSTIC PROCEDURES"