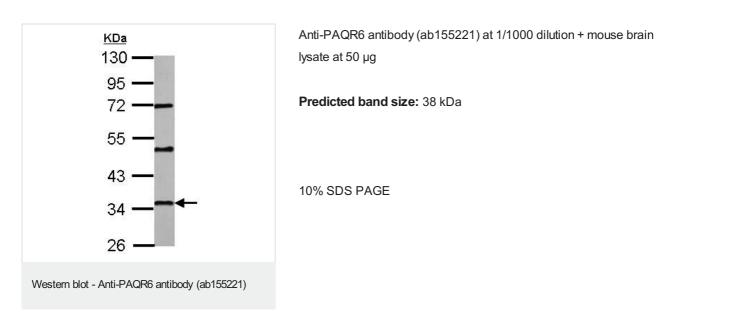

### 1 Image

| Product name<br>Description | Anti-PAQR6 antibody<br>Rabbit polyclonal to PAQR6                                                                                                                                                                                                                                                                                           |  |
|-----------------------------|---------------------------------------------------------------------------------------------------------------------------------------------------------------------------------------------------------------------------------------------------------------------------------------------------------------------------------------------|--|
|                             |                                                                                                                                                                                                                                                                                                                                             |  |
|                             |                                                                                                                                                                                                                                                                                                                                             |  |
| Host species                | Rabbit                                                                                                                                                                                                                                                                                                                                      |  |
| Tested applications         | Suitable for: WB                                                                                                                                                                                                                                                                                                                            |  |
| Species reactivity          | Reacts with: Mouse                                                                                                                                                                                                                                                                                                                          |  |
|                             | Predicted to work with: Rat, Cow, Human 🛛 🔺                                                                                                                                                                                                                                                                                                 |  |
| Immunogen                   | Recombinant protein fragment, corresponding to a region within amino acids 1-226 of Human PAQR6 (UniProt ID: Q6TCH4).                                                                                                                                                                                                                       |  |
| Positive control            | Mouse brain lysate.                                                                                                                                                                                                                                                                                                                         |  |
| General notes               | The Life Science industry has been in the grips of a reproducibility crisis for a number of years.<br>Abcam is leading the way in addressing this with our range of recombinant monoclonal antibodies<br>and knockout edited cell lines for gold-standard validation. Please check that this product meets<br>your needs before purchasing. |  |
|                             | If you have any questions, special requirements or concerns, please send us an inquiry and/or contact our Support team ahead of purchase. Recommended alternatives for this product can be found below, along with publications, customer reviews and Q&As                                                                                  |  |
| Properties                  |                                                                                                                                                                                                                                                                                                                                             |  |
| Form                        | Liquid                                                                                                                                                                                                                                                                                                                                      |  |
| Storage instructions        | Shipped at 4°C. Upon delivery aliquot. Store at -20°C or -80°C. Avoid freeze / thaw cycle.                                                                                                                                                                                                                                                  |  |
| Storage buffer              | pH: 7.00<br>Preservative: 0.01% Thimerosal (merthiolate)<br>Constituents: 1.21% Tris, 0.75% Glycine, 20% Glycerol (glycerin, glycerine)                                                                                                                                                                                                     |  |
| Purity                      | Immunogen affinity purified                                                                                                                                                                                                                                                                                                                 |  |
| Clonality                   | Polyclonal                                                                                                                                                                                                                                                                                                                                  |  |
| Isotype                     | lgG                                                                                                                                                                                                                                                                                                                                         |  |

#### Applications

The application notes include recommended starting dilutions; optimal dilutions/concentrations should be determined by the end user.

| Application | Abreviews | Notes                                               |
|-------------|-----------|-----------------------------------------------------|
| WB          |           | 1/500 - 1/3000. Predicted molecular weight: 38 kDa. |