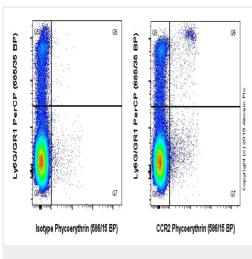

#### **Images**

Flow Cytometry - PE Anti-CCR2 antibody [EPR20844] (ab245899)

C57BL/6 mouse splenocytes stained with ab245899 (right) or Rabbit IgG (monoclonal) Phycoerythrin (Isotype control (ab209478)) (left). C57BL/6 Mouse splenocytes were incubated for 30 min on ice in 1x PBS containing 10 µg/ml anti CD16/32 antibody and 10% normal goat serum to block FC receptors and non-specific protein-protein interactions followed by the antibody (ab245899) or Rabbit IgG (monoclonal) Phycoerythrin (Isotype control (ab209478) (1x  $10^6$  cells in 100 µl at 1 µg/ml (1/500)) for 30 min on ice. The cells were simultaneously stained with Ly6G/GR1 PerCP conjugated antibody (ab236728).

Acquisition of >30,000 events were collected using a 50 mW Yellow/Green laser (561 nm) and 586/15 bandpass filter.

Events were gated on viable lymphocytes.

Please note: All products are "FOR RESEARCH USE ONLY. NOT FOR USE IN DIAGNOSTIC PROCEDURES"