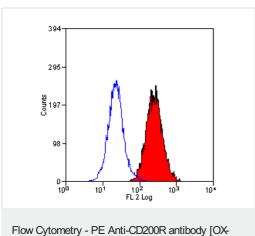

#### **Images**

Flow Cytometry - PE Anti-CD200R antibody [OX-110] (ab35327)

ab35327 staining CD200R in mouse peripheral blood granulocytes by Flow Cytometric analysis.

Please note: All products are "FOR RESEARCH USE ONLY. NOT FOR USE IN DIAGNOSTIC PROCEDURES"