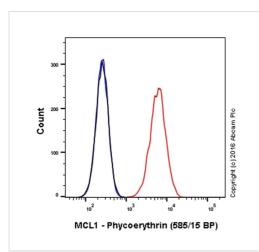

#### **Images**

Flow Cytometry (Intracellular) - PE Anti-MCL1 antibody [Y37] (ab209289)

Overlay histogram showing MCF7 cells stained with ab209289 (red line). The cells were fixed with 4% formaldehyde (10 min) and then permeabilized with 90% methanol for 30 min at -20°C. The cells were then incubated in 1x PBS / 10% normal goat serum to block non-specific protein-protein interactions followed by the antibody (ab209289, 1/2500 dilution) for 30 min at 22°C.

Isotype control antibody (black line) was rabbit IgG (monoclonal) Phycoerythrin (ab209478) used at the same concentration and conditions as the primary antibody. Unlabelled sample (blue line) was also used as a control.

Acquisition of >5,000 events were collected using a 50 mW Yellow/Green laser (561nm) and 586/15 bandpass filter.

Please note: All products are "FOR RESEARCH USE ONLY. NOT FOR USE IN DIAGNOSTIC PROCEDURES"