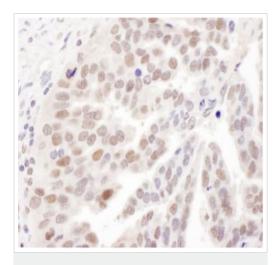

Paraffin embedded human ovarian carcinoma tissue stained for POLD1 using ab168827 at 1/1000 dilution in immunohistochemical analysis.

Please note: All products are "FOR RESEARCH USE ONLY. NOT FOR USE IN DIAGNOSTIC PROCEDURES"