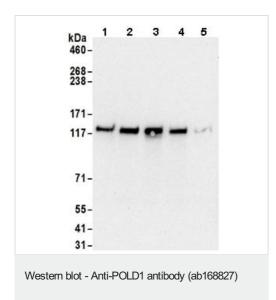

#### **Images**

All lanes: Anti-POLD1 antibody (ab168827) at 0.1 µg/ml

Lane 1: HeLa whole cell lysate
Lane 2: 293T whole cell lysate
Lane 3: Jurkat whole cell lysate
Lane 4: TCMK-1 whole cell lysate
Lane 5: NIH3T3 whole cell lysate

Lysates/proteins at 50 µg per lane.

Developed using the ECL technique.

Predicted band size: 124 kDa

Exposure time: 10 seconds

Immunohistochemistry (Formalin/PFA-fixed paraffinembedded sections) - Anti-POLD1 antibody (ab168827)