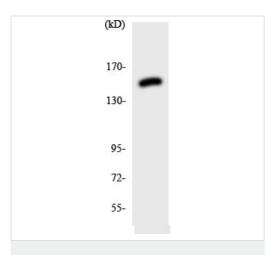

### **Images**

Western blot - Anti-POLR3A antibody - N-terminal (ab138023)

Anti-POLR3A antibody - N-terminal (ab138023) at 1/500 dilution + 293 cell lysate at 30 µg

Predicted band size: 156 kDa