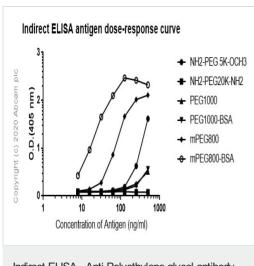

Blocking/Dilution buffer: 5% NFDM/TBST.

Indirect ELISA - Anti-Polyethylene glycol antibody [EPR21993-154] - Mouse IgG2b (Chimeric) (ab275332)

## ELISA - Anti-Polyethylene glycol antibody [EPR21993-154] (ab275332, 50 ng/ml).

Antigen used at 0-500ng: NH2-PEG 5K-OCH3, NH2-PEG20K-NH2, PEG1000, PEG1000-BSA, mPEG800, mPEG800-BSA.

Secondary antibody used at 1/1000: Alkaline Phosphataseconjugated AffiniPure Goat Anti-Mouse IgG (H&L).