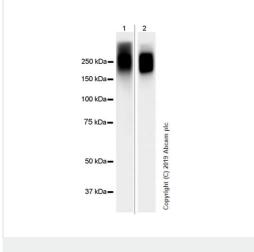

#### **Images**

Western blot - Anti-Polyethylene glycol antibody [EPR21993-154] - Mouse IgG2b (Chimeric) (ab275332) Lane 1: Anti-Polyethylene glycol antibody [EPR21993-154] -

Mouse IgG2b (Chimeric) (ab275332) at 1/5000 dilution

Lane 2: Anti-Polyethylene glycol antibody [EPR21993-154]

(ab203857) at 1/5000 dilution

All lanes: BSA-methoxy PEG 5K, 10 ng

#### Secondary

Lane 1: Peroxidase-Conjugated Goat anti-Mouse IgG (H+L) at

1/10000 dilution

Lane 2: Goat Anti-Rabbit IgG H&L (HRP) (ab97051) at 1/10000

dilution

Observed band size: 250 kDa

Exposure time: 30 seconds

Blocking/Dilution buffer: 5% NFDM/TBST.

Indirect ELISA - Anti-Polyethylene glycol antibody [EPR21993-154] - Mouse IgG2b (Chimeric) (ab275332)