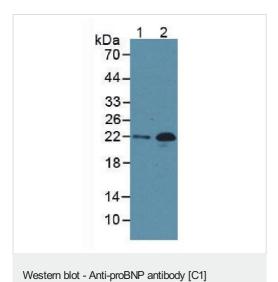

#### **Images**

(ab239514)

All lanes: Anti-proBNP antibody [C1] (ab239514) at 3 μg/ml

Lane 1: Human serum

Lane 2: Rat heart tissue lysate