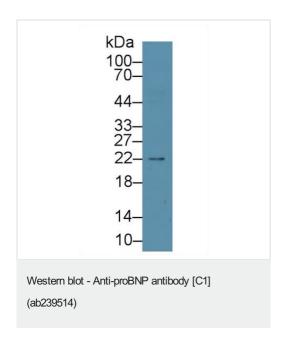

#### **Images**

(ab239514)

All lanes: Anti-proBNP antibody [C1] (ab239514) at 3 μg/ml

Lane 1: Human serum

Lane 2: Rat heart tissue lysate