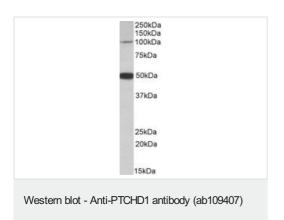

#### **Images**

Anti-PTCHD1 antibody (ab109407) at 0.5  $\mu$ g/ml + Human Brain Cerebellum lysate in RIPA buffer at 35  $\mu$ g

Developed using the ECL technique.

Predicted band size: 101 kDa

An additional band of unknown identity was also consistently observed at 50kDa. This band was successfully blocked by incubation with the immunizing peptide.