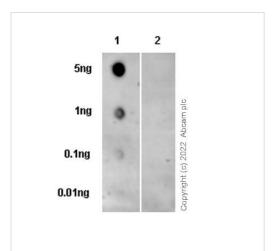

Indirect ELISA - Anti-Pyroglutamate beta Amyloid antibody [IBR-10-2-3] (ab264034)

Dot Blot - Anti-Pyroglutamate beta Amyloid antibody [IBR-10-2-3] (ab264034)

Dot blot analysis of pyroglutamate beta amyloid using ab264034 at 1/2000 dilution, followed by a Goat Anti-Rabbit lgG, (H+L),

Peroxidase conjugated (  $\underline{ab97051}$  ) at 1/100,000 dilution.

Blocking and diluting buffer and concentration was 5% NFDM/TBST.

Lane 1: beta Amyloid pE3-42 (aa674-713) peptide

Lane 2: beta Amyloid 1-42 (aa672-713) peptide

Exposure time: 3 minutes.

Please note: All products are "FOR RESEARCH USE ONLY. NOT FOR USE IN DIAGNOSTIC PROCEDURES"