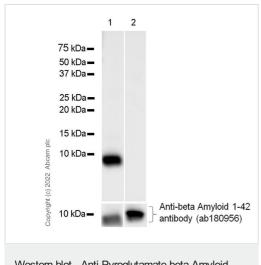

#### **Images**

Western blot - Anti-Pyroglutamate beta Amyloid antibody [IBR-10-2-3] (ab264034)

**All lanes :** Anti-Pyroglutamate beta Amyloid antibody [IBR-10-2-3] (ab264034) at 1/1000 dilution

**Lane 1 :** beta Amyloid pE3-42 (aa674-713) peptide 100ng **Lane 2 :** beta Amyloid 1-42 (aa672-713) peptide 100ng

#### **Secondary**

**All lanes :** Goat Anti-Rabbit lgG H&L (HRP) (<u>ab97051</u>) at 1/1000000 dilution

Exposure time: 3 seconds

Blocking and diluting buffer and concentration was 5% NFDM/TBST.

Indirect ELISA antibody dose-response curve using ab264034 with antigen at 1000 ng/ml