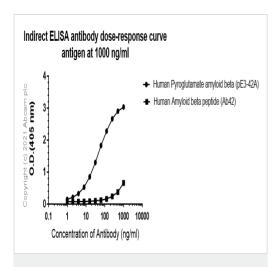

#### **Secondary**

**All lanes :** Goat Anti-Rabbit lgG H&L (HRP) (<u>ab97051</u>) at 1/1000000 dilution

Exposure time: 3 seconds

Blocking and diluting buffer and concentration was 5% NFDM/TBST.

Indirect ELISA antibody dose-response curve using ab264034 with antigen at 1000 ng/ml

Indirect ELISA - Anti-Pyroglutamate beta Amyloid antibody [IBR-10-2-3] (ab264034)

Dot Blot - Anti-Pyroglutamate beta Amyloid antibody [IBR-10-2-3] (ab264034)

Dot blot analysis of pyroglutamate beta amyloid using ab264034 at 1/2000 dilution, followed by a Goat Anti-Rabbit lgG, (H+L),