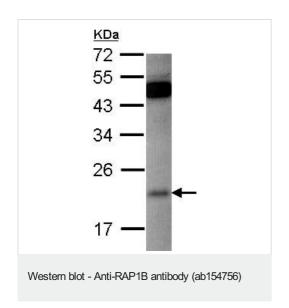

#### **Images**

Anti-RAP1B antibody (ab154756) at 1/500 dilution + HCT116 whole cell lysate at 30  $\mu g$ 

Predicted band size: 20 kDa

12% SDS PAGE

Immunohistochemistry (Formalin/PFA-fixed paraffinembedded sections) - Anti-RAP1B antibody (ab154756)