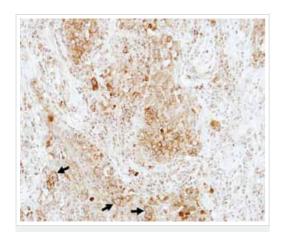

#### **Images**

Anti-RAP1B antibody (ab154756) at 1/500 dilution + HCT116 whole cell lysate at 30  $\mu g$ 

Predicted band size: 20 kDa

12% SDS PAGE

Immunohistochemistry (Formalin/PFA-fixed paraffinembedded sections) - Anti-RAP1B antibody (ab154756)

Immunohistochemical analysis of paraffin-embedded Human lung adenocarcinoma tissue labeling RAP1B with ab154756 at 1/100 dilution.

Please note: All products are "FOR RESEARCH USE ONLY. NOT FOR USE IN DIAGNOSTIC PROCEDURES"