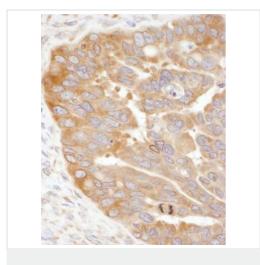

Detection: Chemiluminescence with an exposure time of 10 seconds.

(ab140688)

Immunohistochemistry (Formalin/PFA-fixed paraffinembedded sections) - Anti-RPS3 antibody (ab140688)

Immunohistochemical (Formalin/PFA-fixed paraffin-embedded sections) analysis of human ovarian carcinoma tissue sections using **ab117809** at 1/1000 dilution.