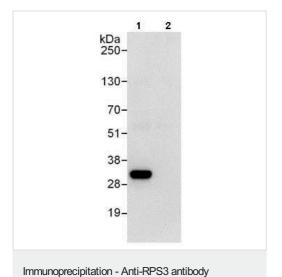

Developed using the ECL technique.

Predicted band size: 27 kDa

Exposure time: 10 seconds

Detection of RPS3 in Immunoprecipitates of 293T whole cell lysate (1 mg for IP, 20% of IP loaded) using ab140688 at 6  $\mu$ g/mg lysate for IP (Lane 1) and at 0.4  $\mu$ g/ml for subsequent Western blot detection. Lane 2 represents control IgG IP.