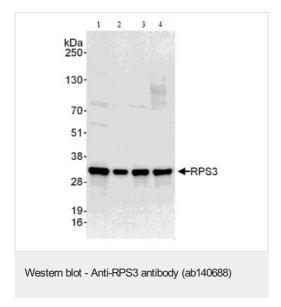

#### **Images**

All lanes: Anti-RPS3 antibody (ab140688) at 0.1 µg/ml

Lane 1: 293T whole cell lysate at 50 μg Lane 2: 293T whole cell lysate at 15 μg Lane 3: HeLa whole cell lysate at 50 μg Lane 4: Jurkat whole cell lysate at 50 μg

Developed using the ECL technique.

Predicted band size: 27 kDa

Exposure time: 10 seconds

Detection of RPS3 in Immunoprecipitates of 293T whole cell lysate (1 mg for IP, 20% of IP loaded) using ab140688 at 6  $\mu$ g/mg lysate for IP (Lane 1) and at 0.4  $\mu$ g/ml for subsequent Western blot detection. Lane 2 represents control IgG IP.