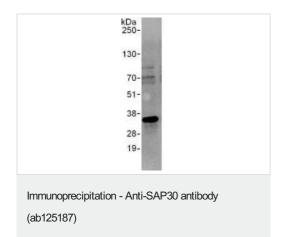

Exposure time: 30 seconds

ab125187, at 6  $\mu$ g/mg lysate, detecting SAP30 in HeLa cell lysate (1 mg of immunoprecipitate, 20% loaded in the lane) by Immunoprecipitation.

For the subsequent Western blot, ab125187 was used at 1  $\mu$ g/ml. The blot was developed using the ECL technique, with an exposure time of 10 seconds.