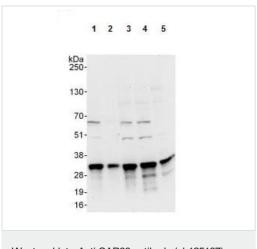

#### **Images**

Western blot - Anti-SAP30 antibody (ab125187)

All lanes: Anti-SAP30 antibody (ab125187) at 0.4 µg/ml

**Lane 1**: Hela whole cell lysate at 50 μg **Lane 2**: Hela whole cell lysate at 15 μg

**Lane 3 :** 293T whole cell lysate at 50  $\mu g$  **Lane 4 :** Jurkat whole cell lysate at 50  $\mu g$ 

Lane 5: NIH3T3 whole cell lysate at 50 µg

Developed using the ECL technique.

Predicted band size: 23 kDa

Exposure time: 30 seconds

ab125187, at 6  $\mu$ g/mg lysate, detecting SAP30 in HeLa cell lysate (1 mg of immunoprecipitate, 20% loaded in the lane) by Immunoprecipitation.

For the subsequent Western blot, ab125187 was used at 1  $\mu$ g/ml. The blot was developed using the ECL technique, with an exposure time of 10 seconds.