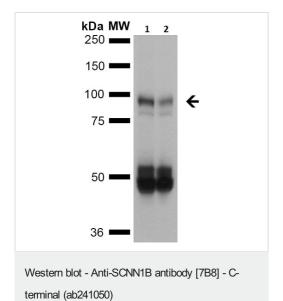

**All lanes**: Anti-SCNN1B antibody [7B8] - C-terminal (ab241050) at 1/1000 dilution

Lane 1 : Mouse kidney homogenates from a mouse on a low-salt diet

Lane 2: Mouse kidney homogenates from a mouse on a normal salt diet

Lysates/proteins at 20 µg per lane.

Predicted band size: 73 kDa

Please note: All products are "FOR RESEARCH USE ONLY. NOT FOR USE IN DIAGNOSTIC PROCEDURES"