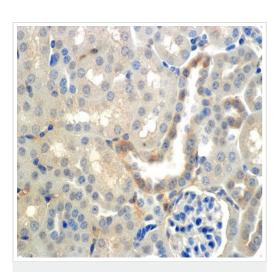

#### **Images**

Immunohistochemistry (Formalin/PFA-fixed paraffinembedded sections) - Anti-SCNN1B antibody [7B8] - C-terminal (ab241050)

Formalin-fixed, paraffin-embedded mouse kidney cortex tissue stained for SCNN1B with ab241050 at 1/150 dilution in immunohistochemical analysis.