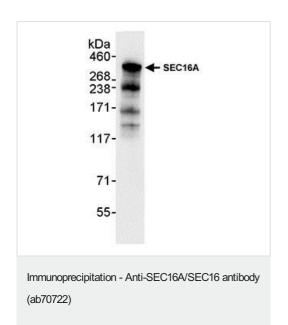

Predicted band size: 234 kDa Observed band size: >250 kDa

Exposure time: 30 seconds

2

Detection of Human SEC16A/SEC16 by Immunoprecipitation in Whole cell lysate from HeLa cells (1 mg for IP), using ab70722 at 3  $\mu$ g/mg lysate. Subsequent Western blot detection of SEC16A/SEC16 was performed using ab70722 at 0.04  $\mu$ g/ml.