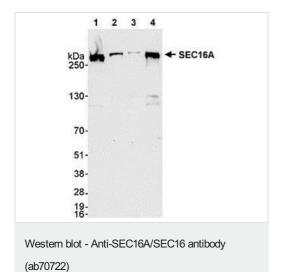

### **Images**

All lanes: Anti-SEC16A/SEC16 antibody (ab70722) at 0.04 µg/ml

Lane 1 : Whole cell lysate from HeLa cells at 50  $\mu$ g Lane 2 : Whole cell lysate from HeLa cells at 15  $\mu$ g Lane 3 : Whole cell lysate from HeLa cells at 5  $\mu$ g Lane 4 : Whole cell lysate from 293T cells at 50  $\mu$ g

Predicted band size: 234 kDa Observed band size: >250 kDa

Exposure time: 30 seconds

2

Detection of Human SEC16A/SEC16 by Immunoprecipitation in Whole cell lysate from HeLa cells (1 mg for IP), using ab70722 at 3  $\mu$ g/mg lysate. Subsequent Western blot detection of SEC16A/SEC16 was performed using ab70722 at 0.04  $\mu$ g/ml.