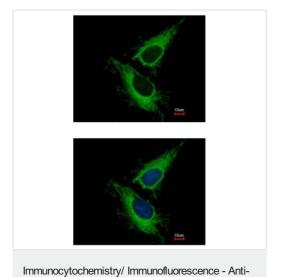

7.5% SDS PAGE

Immunofluorescent analysis of methanol-fixed HeLa cells labeling SHMT2/SHMT with ab155230 at 1/500. Image at the bottom costained with Hoechst 33342.

SHMT2/SHMT antibody (ab155230)

Immunohistochemistry (Formalin/PFA-fixed paraffinembedded sections) - Anti-SHMT2/SHMT antibody (ab155230)