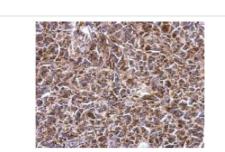

7.5% SDS PAGE

Immunofluorescent analysis of methanol-fixed HeLa cells labeling SHMT2/SHMT with ab155230 at 1/500. Image at the bottom costained with Hoechst 33342.

SHMT2/SHMT antibody (ab155230)

Immunohistochemistry (Formalin/PFA-fixed paraffinembedded sections) - Anti-SHMT2/SHMT antibody (ab155230)

Immunohistochemical analysis of paraffin embedded HeLa xenograft labeling SHMT2/SHMT with ab155230 antibody at 1/500.

Please note: All products are "FOR RESEARCH USE ONLY. NOT FOR USE IN DIAGNOSTIC PROCEDURES"