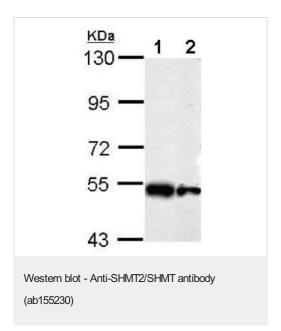

#### **Images**

All lanes: Anti-SHMT2/SHMT antibody (ab155230) at 1/10000

dilution

Lane 1: 293T whole cell lysate

Lane 2 : HeLa whole cell lysate

Lysates/proteins at 10 µg per lane.

Predicted band size: 56 kDa