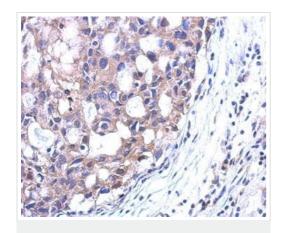

12% SDS PAGE

ab111884 at 1/500 dilution staining Spermidine synthase in Formalin-fixed, Paraffin-embedded Human breast carcinoma tissue by Immunohistochemistry.

embedded sections) - Anti-Spermidine synthase antibody (ab111884)

Immunohistochemistry (Formalin/PFA-fixed paraffin-

Please note: All products are "FOR RESEARCH USE ONLY. NOT FOR USE IN DIAGNOSTIC PROCEDURES"