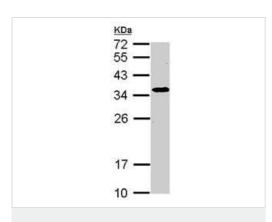

# **Images**

Western blot - Anti-Spermidine synthase antibody (ab111884)

Anti-Spermidine synthase antibody (ab111884) at 1/5000 dilution + 293T whole cell lysate at 30  $\mu g$ 

Predicted band size: 34 kDa