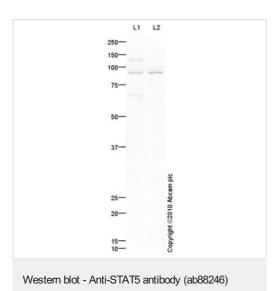

# **Images**

All lanes: Anti-STAT5 antibody (ab88246) at 1 µg/ml

Lane 1: MCF7 (Human breast adenocarcinoma cell line) Whole

Cell Lysate

Lane 2: Jurkat (Human T cell lymphoblast-like cell line) Whole Cell

Lysate

Lysates/proteins at 10 µg per lane.

#### Secondary

All lanes: Goat polyclonal to Rabbit lgG - H&L - Pre-Adsorbed

(HRP) at 1/3000 dilution

Developed using the ECL technique.

Performed under reducing conditions.

**Predicted band size:** 90 kDa **Observed band size:** 90 kDa

**Additional bands at:** 140 kDa, 68 kDa. We are unsure as to the identity of these extra bands.

Please note: All products are "FOR RESEARCH USE ONLY. NOT FOR USE IN DIAGNOSTIC PROCEDURES"