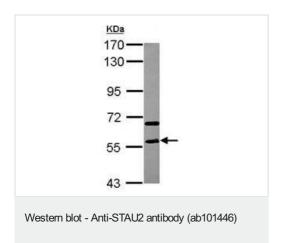

### **Images**

Anti-STAU2 antibody (ab101446) at 1/2000 dilution + U87-MG whole cell lysate at 30  $\mu g$ 

Predicted band size: 59 kDa

7.5% SDS PAGE

Please note: All products are "FOR RESEARCH USE ONLY. NOT FOR USE IN DIAGNOSTIC PROCEDURES"