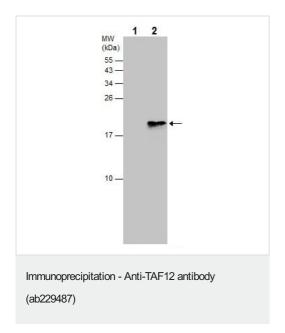

Lysates/proteins at 30 µg per lane.

Predicted band size: 18 kDa

15% SDS-PAGE gel.

TAF12 was immunoprecipitated from HEK-293T (human epithelial cell line from embryonic kidney transformed with large T antigen) whole cell extract with 5  $\mu$ g ab229487. Western blot was performed from the immunoprecipitate using ab229487.

Lane 1: Control IgG IP in HEK-293T whole cell extract.

Lane 2: ab229487 IP in HEK-293T whole cell extract.

Please note: All products are "FOR RESEARCH USE ONLY. NOT FOR USE IN DIAGNOSTIC PROCEDURES"