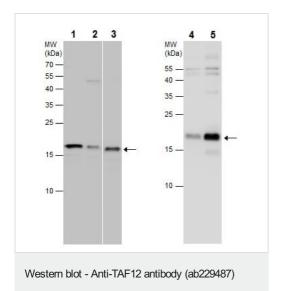

#### **Images**

All lanes: Anti-TAF12 antibody (ab229487) at 1/1000 dilution

**Lane 1 :** HEK-293T (human epithelial cell line from embryonic kidney transformed with large T antigen) whole cell extract

 $\textbf{Lane 2:} \ \mathsf{A431} \ (\mathsf{human\,epidermoid\,carcinoma\,cell\,line}) \ \mathsf{whole\,cell}$ 

extract

Lane 3: HepG2 (human liver hepatocellular carcinoma cell line)

whole cell extract

Lane 4: HeLa (human epithelial cell line from cervix

adenocarcinoma) whole cell extract

Lane 5: HeLa nuclear extract

Lysates/proteins at 30 µg per lane.

Predicted band size: 18 kDa

15% SDS-PAGE gel.

TAF12 was immunoprecipitated from HEK-293T (human epithelial cell line from embryonic kidney transformed with large T antigen) whole cell extract with 5  $\mu$ g ab229487. Western blot was performed from the immunoprecipitate using ab229487.