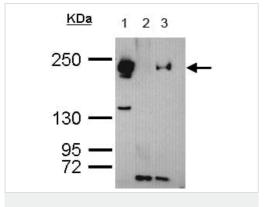

Immunoprecipitation - Anti-TET3 antibody - C-terminal (ab153724)

Immunoprecipitation of TET3-transfected HEK-293T (human epithelial cell line from embryonic kidney transformed with large T antigen) cells.

#### IP Sample:

Lane 1: Transfected HEK-293T cell lysate.

Lane 2: Control with 2 µg of preimmune rabbit lgG

Lane 3: Immunoprecipitate of TET3-transfected HEK-293T cells using ab153724 at 2  $\mu g$ .

5% SDS-PAGE

Detection using ab153724 at 1/1000 dilution, followed by anti-rabbit  $\lg G$  antibody.

Please note: All products are "FOR RESEARCH USE ONLY. NOT FOR USE IN DIAGNOSTIC PROCEDURES"