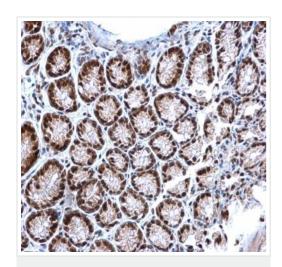

#### **Images**

Immunohistochemistry (Formalin/PFA-fixed paraffinembedded sections) - Anti-TET3 antibody - C-terminal (ab153724)

Immunohistochemical analysis of paraffin-embedded mouse colon tissue staining TET3 protein at nucleus with ab153724 at 1/500 dilution.

Antigen Retrieval: EDTA based buffer, 15min.

Immunocytochemistry/ Immunofluorescence - Anti-TET3 antibody - C-terminal (ab153724)

Immunofluorescence analysis of 4% paraformaldehyde-fixed (RT for 15 min) HeLa (human epithelial cell line from cervix adenocarcinoma) whole cell lysate labeling TET3 protein at cytoplasm and nucleus (green) with ab153724 at 1/400 dilution. Red: phalloidin, a cytoskeleton marker, at 1/50 dilution.