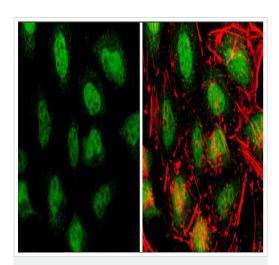

Antigen Retrieval: EDTA based buffer, 15min.

Immunocytochemistry/ Immunofluorescence - Anti-TET3 antibody - C-terminal (ab153724)

Immunofluorescence analysis of 4% paraformaldehyde-fixed (RT for 15 min) HeLa (human epithelial cell line from cervix adenocarcinoma) whole cell lysate labeling TET3 protein at cytoplasm and nucleus (green) with ab153724 at 1/400 dilution. Red: phalloidin, a cytoskeleton marker, at 1/50 dilution.