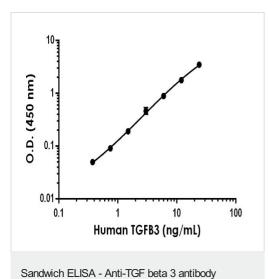

#### **Images**

(ab272387)

[EPR21888-220] - BSA and Azide free (Detector)

Representative standard curve from corresponding SimpleStep ELISA® Kit (ab272203).

Please note: All products are "FOR RESEARCH USE ONLY. NOT FOR USE IN DIAGNOSTIC PROCEDURES"

ELISA is:

Capture: <u>ab272386</u>, Human TGFB3 Capture Antibody (unconjugated)

Detector: ab272387, Human TGFB3 Detector Antibody (unconjugated)

The reference range value is 0.375 - 24 ng/ml.

Our <u>carrier-free</u> antibodies are typically supplied in a PBS-only formulation, purified and free of BSA, sodium azide and glycerol. The carrier-free buffer and high concentration allow for increased conjugation efficiency.