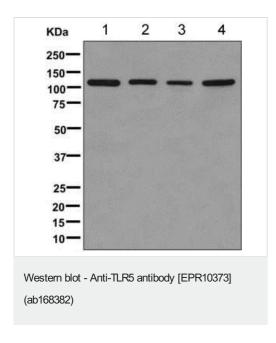

Cellular localization Membrane.

**Images** 

**All lanes :** Anti-TLR5 antibody [EPR10373] (ab168382) at 1/1000

Lane 1: HT29 cell lysate
Lane 2: A549 cell lysate

Lane 3: THP1 cell lysate

Lane 4: HeLa cell lysate

Lysates/proteins at 10 µg per lane.

#### Secondary

dilution

All lanes: Goat anti-rabbit HRP at 1/2000 dilution

Predicted band size: 97 kDa

Please note: All products are "FOR RESEARCH USE ONLY. NOT FOR USE IN DIAGNOSTIC PROCEDURES"