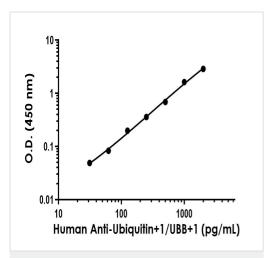

### Images

**Target** 

Sandwich ELISA of <u>ab253843</u> with the capture antibody ab285010 dilution at 2  $\mu$ g/mL and detector antibody <u>ab285116</u> dilution at 0.5  $\mu$ g/mL.

Sandwich ELISA - Anti-Ubiquitin+1/UBB+1 antibody [EPR24825-103] - BSA and Azide free (Capture) (ab285010)

Capture: ab285010, Human Ubiquitin +1 Capture Antibody (unconjugated)
Detector: ab285116, Human Ubiquitin Detector Antibody (unconjugated)

The reference range value is 31.25-2000 pg/mL.

The recommended antibody orientation is based on internal optimization for BLISA-based assays. Antibody orientation is assay dependent and needs to be optimized for each assay type. Please note that the range provided for this antibody is only an estimation based on the performance of the product using the recommended antibody pair. Performance of the antibody pair will depend on the specific characteristics of your assay. We guarantee the product works in sandwich BLISA, but we do not guarantee the sensitivity or dynamic range of the antibody in your assay.