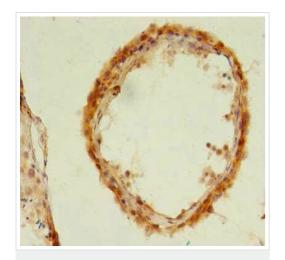

Paraffin-embedded human testis tissue stained for UBLCP1 at 1/100 dilution in immunohistochemical analysis.

Please note: All products are "FOR RESEARCH USE ONLY. NOT FOR USE IN DIAGNOSTIC PROCEDURES"