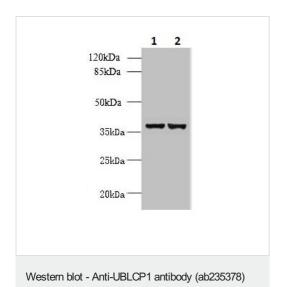

#### **Images**

All lanes: Anti-UBLCP1 antibody (ab235378) at 1/500 dilution

Lane 1: HeLa (human epithelial cell line from cervix

adenocarcinoma) whole cell lysate

Lane 2: U-251 MG (human brain glioma cell line) whole cell lysate

**Secondary** 

All lanes: Goat polyclonal to Rabbit IgG at 1/10000 dilution

Predicted band size: 37 kDa

Immunohistochemistry (Formalin/PFA-fixed paraffinembedded sections) - Anti-UBLCP1 antibody (ab235378)