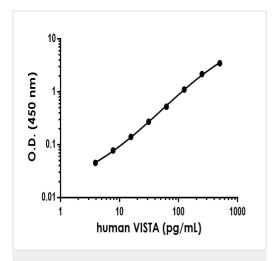

### **Images**

Sandwich ELISA of <u>ab300701</u> with the capture antibody dilution at 2  $\mu$ g/mL and detector antibody dilution at 0.5  $\mu$ g/mL

Sandwich ELISA - Anti-VISTA antibody [EPR25068-168] - BSA and Azide free (Detector) (ab300703)