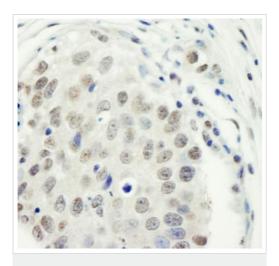

#### **Images**

Immunohistochemistry (Formalin/PFA-fixed paraffinembedded sections) - Anti-ZC3H11A antibody (ab241612)

Formalin-fixed, paraffin-embedded human prostate carcinoma tissue stained for ZC3H11A using ab241612 at 1/1000 dilution in immunohistochemical analysis. DAB staining.