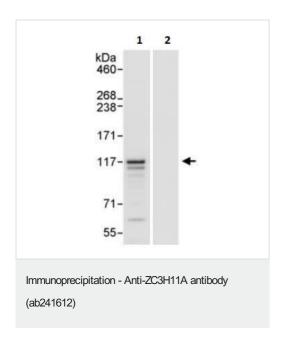

ZC3H11A was immunoprecipitated from HeLa (human epithelial cell line from cervix adenocarcinoma) whole cell lysate (1 mg for IP, 20% of IP loaded) with ab241612 at 3  $\mu$ g/mg lysate. Western blot was performed from the immunoprecipitate using ab241612 at 0.1  $\mu$ g/ml.

Lane 1: ab241612 IP in HeLa whole cell lysate.

Lane 2: Control IgG IP in HeLa whole cell lysate.

Detection: Chemiluminescence with exposure time of 3 seconds.

All lanes: Anti-ZC3H11A antibody (ab241612) at 0.04 µg/ml