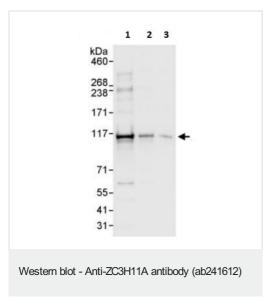

Lane 1: HeLa (human epithelial cell line from cervix

adenocarcinoma) cell lysate at 50 µg

Lane 2: HeLa cell lysate at 15 µg

Lane 3: HeLa cell lysate at 5 µg

Developed using the ECL technique.

Predicted band size: 89 kDa

Exposure time: 3 seconds

Please note: All products are "FOR RESEARCH USE ONLY. NOT FOR USE IN DIAGNOSTIC PROCEDURES"