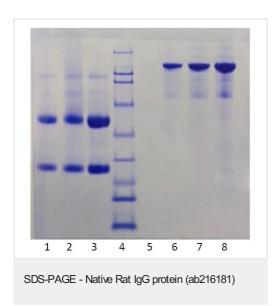

#### **Images**

SDS-PAGE: 4-12% Bis-Tris gel with 1X MES running buffer without antioxidant: 1. ab216181 5  $\,\mu g$  (reduced / heated) 2. ab216181 10  $\,\mu g$  (reduced / heated) 3. ab216181 20  $\,\mu g$  (reduced / heated) 4. BRMW Standard 5. N/A 6. ab216181 5  $\,\mu g$  (reduced / heated) 7. ab216181 10  $\,\mu g$  (reduced / heated) 8. ab216181 20  $\,\mu g$  (reduced / heated).