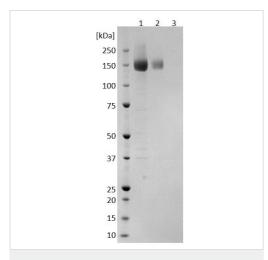

#### **Images**

SDS-PAGE - Recombinant Cytomegalovirus Glycoprotein B (ab256435) Reducing SDS-PAGE analysis of purified ab256435 running at approximately 140-160kda.

ELISA - Recombinant Cytomegalovirus Glycoprotein B (ab256435)