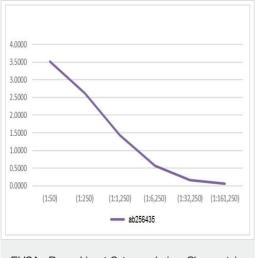

#### **Images**

SDS-PAGE - Recombinant Cytomegalovirus Glycoprotein B (ab256435) Reducing SDS-PAGE analysis of purified ab256435 running at approximately 140-160kda.

ELISA - Recombinant Cytomegalovirus Glycoprotein B (ab256435)

Assay of purified ab256435, detected by a Mouse anti-CMV gB antibody. Antigen coated onto plate at 1ug/ml, with antibody titrated from 20ug/ml as indicated.

Please note: All products are "FOR RESEARCH USE ONLY. NOT FOR USE IN DIAGNOSTIC PROCEDURES"