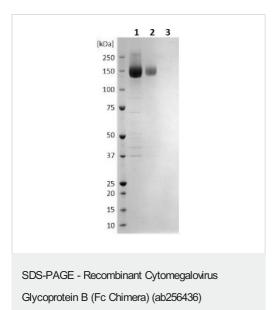

#### **Images**

Reducing SDS-PAGE analysis of ab256436 running at an expected MW of 140-160kDa.

Lane 1: 2.7 µg ab256436.

Lane 2: 0.67 µg ab256436.

Lane 3: 0.3 µg ab256436.

Please note: All products are "FOR RESEARCH USE ONLY. NOT FOR USE IN DIAGNOSTIC PROCEDURES"