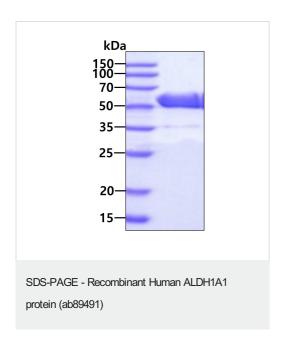

#### **Images**

15% SDS-PAGE showing ab89491 at approximately 54.8kDa ( $3\mu g$ ).

Anti-ALDH1A1 antibody (<u>ab23375</u>) at 1  $\mu$ g/ml + Recombinant Human ALDH1A1 protein (ab89491) at 0.1  $\mu$ g