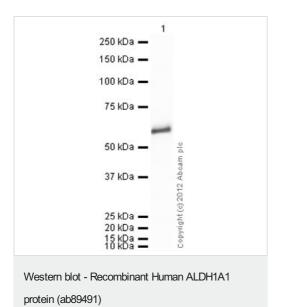

#### **Images**

15% SDS-PAGE showing ab89491 at approximately 54.8kDa ( $3\mu g$ ).

Anti-ALDH1A1 antibody (<u>ab23375</u>) at 1  $\mu$ g/ml + Recombinant Human ALDH1A1 protein (ab89491) at 0.1  $\mu$ g

#### **Secondary**

Goat Anti-Rabbit IgG H&L (HRP) preadsorbed (ab97080) at 1/5000 dilution

Developed using the ECL technique.

Performed under reducing conditions.

Exposure time: 1 minute

Please note: All products are "FOR RESEARCH USE ONLY. NOT FOR USE IN DIAGNOSTIC PROCEDURES"